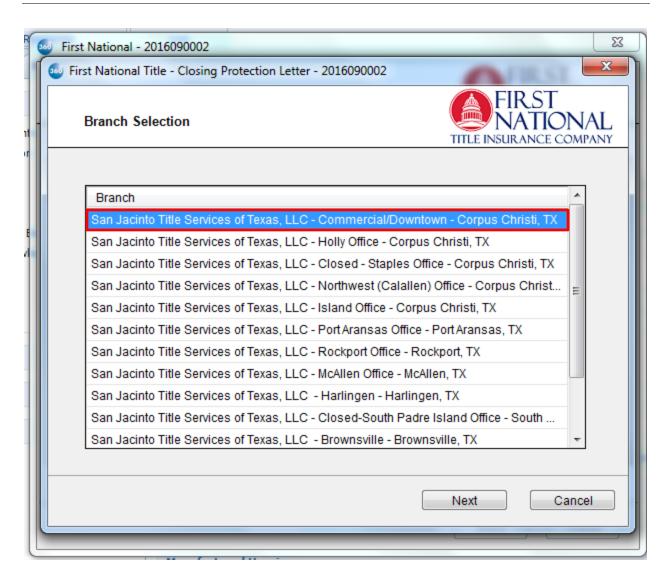

### Selecting Branch

The **Branch Selection** screen lists all the branch offices assigned to you by First National and those which have the capability to issue a CPL:

- Select a Branch by clicking the desired Branch address in the list. Click **Next** to continue to the **CPL Information** screen.
- If only one Branch office is available, that Branch will be selected automatically and the application will bring you directly to the **CPL Information** screen.
- Click **Next** to continue to CPL Information screen.