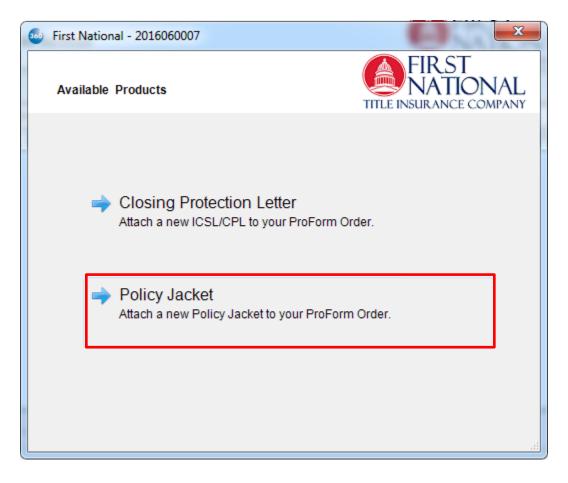

### **Submitting a Jacket Request**

To order a Jacket, click on the **Add Product** icon at the bottom left of the Title Services Screen, this will launch the **Available Products**. You can click on **Policy Jacket** icon to start ordering the Jacket.

### Policy Jacket Information

The **Policy Jacket Information** screen appears when you select Policy Jacket option from Available Products screen. The **Agent information** will be displayed on top as read only text. You can select the required **Policy Type/Forms** from the dropdown and click **Submit** to order the Policy Jacket.