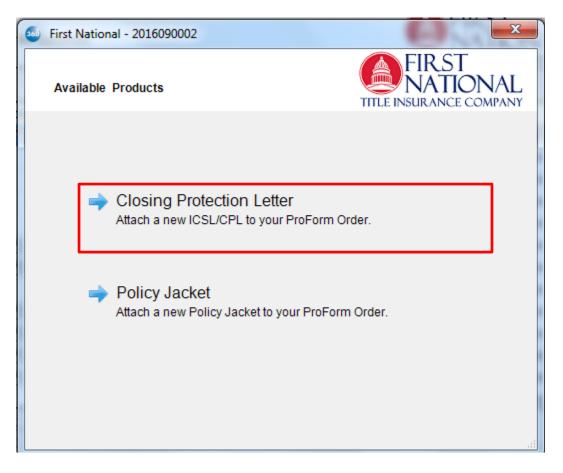

### **Available Products**

The **Available Products** screen appears on click of **Add Product** button from Title Services screen. Click on **Closing Protection Letter** option to proceed to Branch Selection screen.

### Selecting Branch

The **Branch Selection** screen lists all the branch offices assigned to you by First National and those which have the capability to issue a CPL:

- Select a Branch by clicking the desired Branch address in the list. Click **Next** to continue to the **CPL Information** screen.
- If only one Branch office is available, that Branch will be selected automatically and the application will bring you directly to the **CPL Information** screen.
- Click **Next** to continue to CPL Information screen.