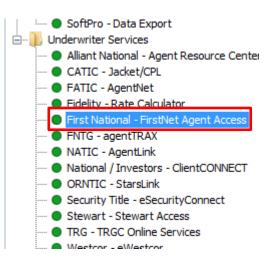

#### Access from the 360 Services Menu

From the **360** - **Services Menu**, double-click **First National – FirstNet Agent Access** located under the **Underwriter Services** folder. This will open the **Order Linking** screen: